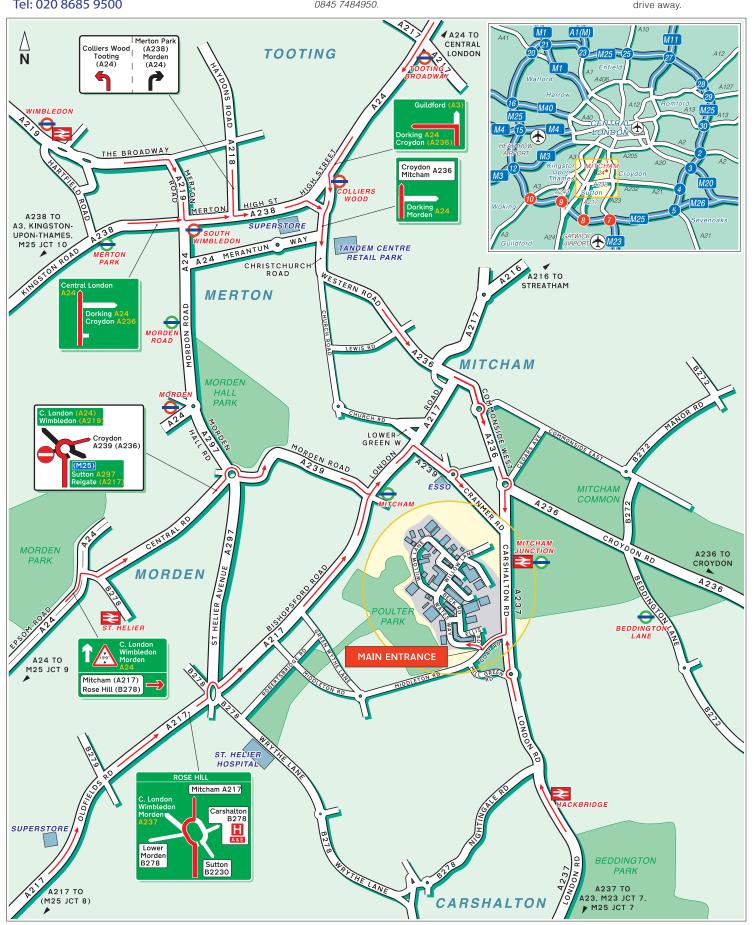

# **Driving Map**

## **Mitcham Junction Station**

Approximately 5-10 minutes walk. For information on train operators and times phone National Rail Enquiries on 0845 7484950.

### **Mitcham Junction Station** Approximately 5-10 minutes

Gatwick Airport
Approximately 35 minutes

drive away.

Heathrow Airport

Approximately 45 minutes drive away.

**B&D CLAYS & CHEMICALS LTD** 10 WANDLE WAY, WILLOW LANE TRADING ESTATE, MITCHAM, SURREY, CR44NB Tel: 020 8685 9500