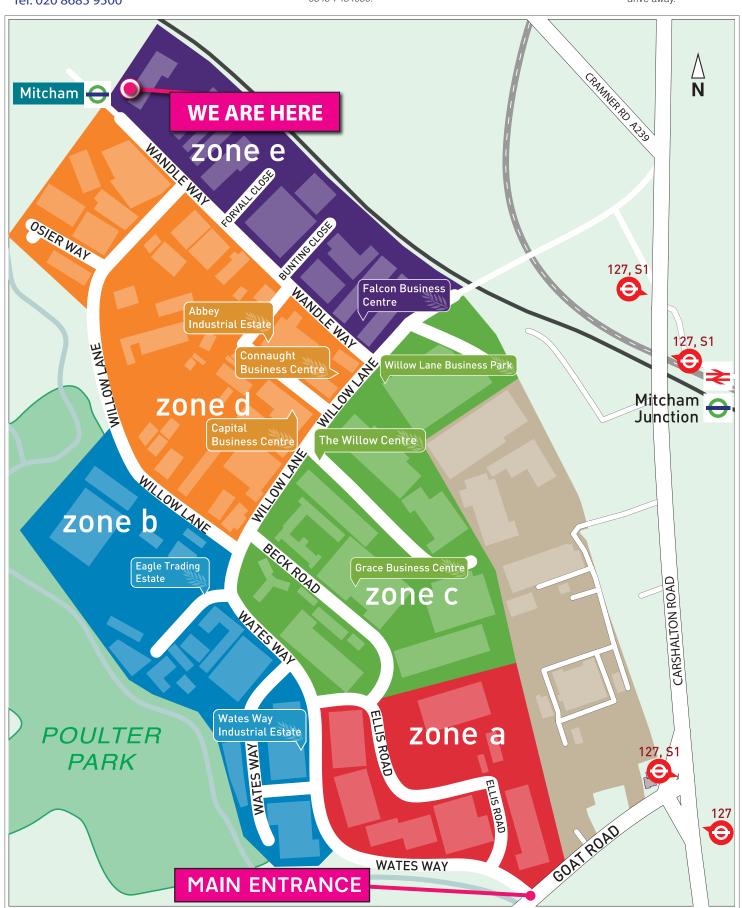

Approximately 5-10 minutes walk. For information on train operators and times phone National Rail Enquiries on 0845 7484950.



### **Mitcham Junction Station** Approximately 5-10 minutes



Gatwick Airport
Approximately 35 minutes

drive away.

Heathrow Airport

Approximately 45 minutes drive away.





**B&D CLAYS & CHEMICALS LTD** 10 WANDLE WAY, WILLOW LANE TRADING ESTATE, MITCHAM, SURREY, CR44NB Tel: 020 8685 9500

# **Estate Map**

# **Public Transport**



By Tram

Mitcham Junction Station Approximately 5-10 minutes walk. For information on train operators and times phone National Rail Enquiries on 0845 7484950.



Mitcham Junction Station Approximately 5-10 minutes



**Gatwick Airport** Approximately 35 minutes drive away. **Heathrow Airport** Approximately 45 minutes drive away.