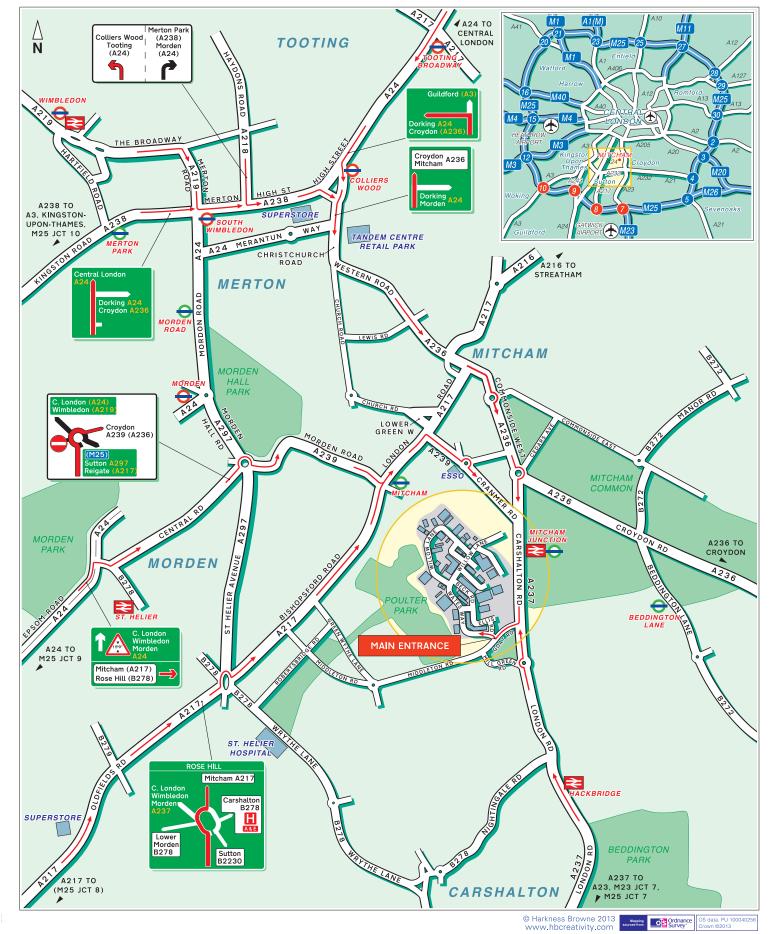

# **Driving Map**

**Public Transport** 

### **By** Tram

Mitcham Junction Station Approximately 5-10 minutes walk. For information on train operators and times phone National Rail Enquiries on 0845 7484950.

### 

Mitcham Junction Station Approximately 5-10 minutes walk.

Gatwick Airport Approximately 35 minutes drive away. Heathrow Airport Approximately 45 minutes drive away.