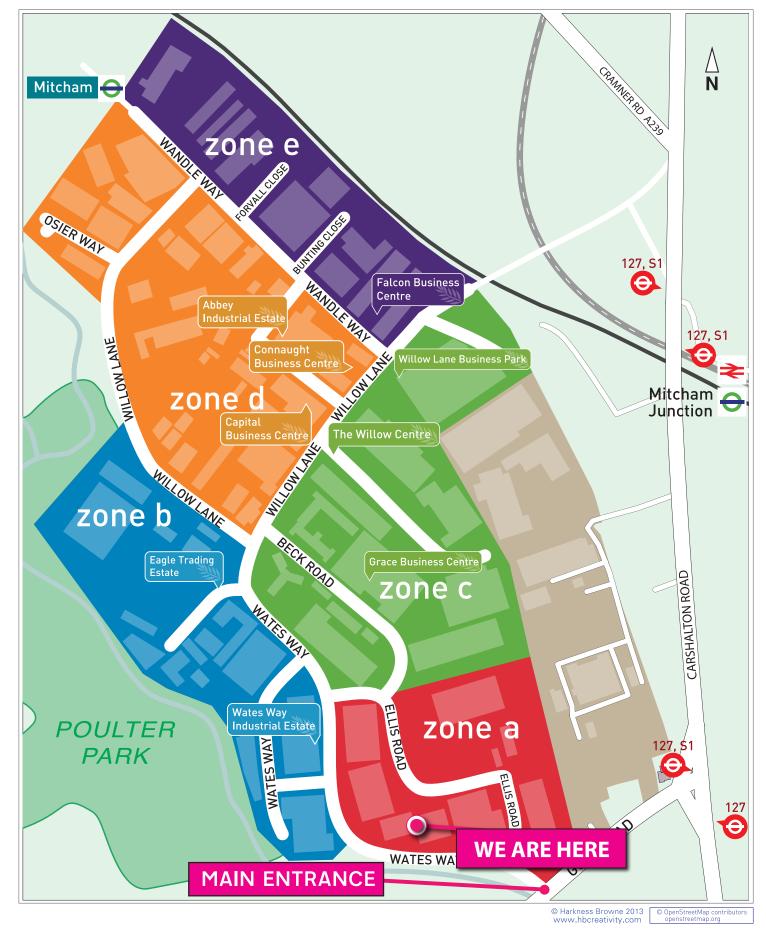

## **Estate Map**

**Public Transport** 

Mitcham Junction Station Approximately 5-10 minutes walk. For information on train operators and times phone National Rail Enquiries on 0845 7484950. Mitcham Junction Station Approximately 5-10 minutes walk.

Gatwick Airport Approximately 35 minutes drive away. Heathrow Airport Approximately 45 minutes drive away.