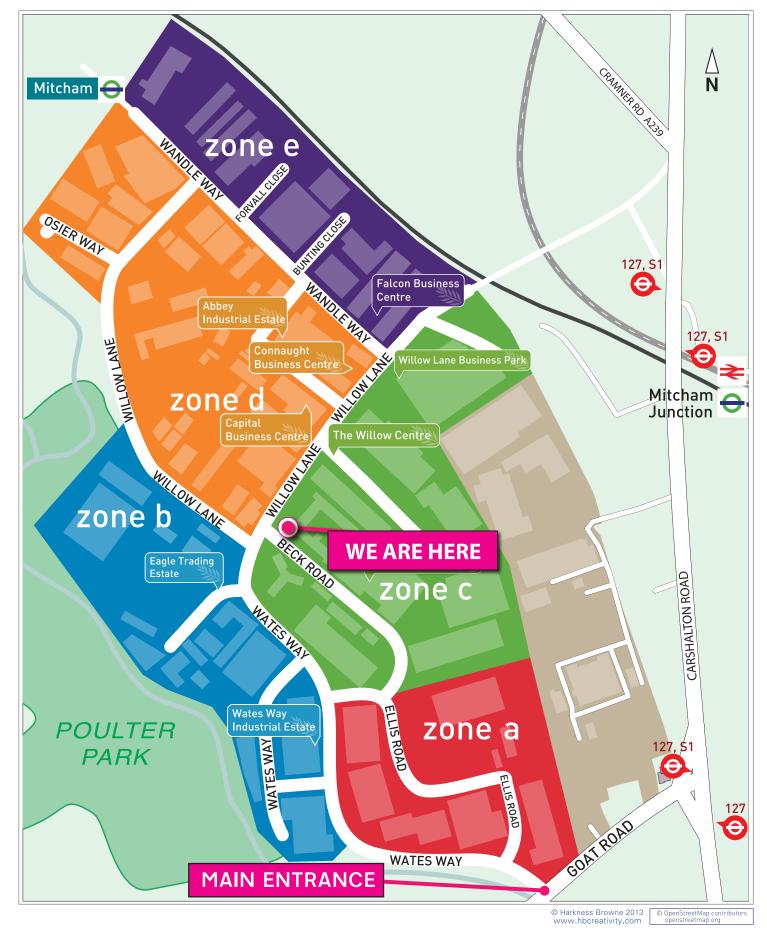

## **Estate Map**

**Public Transport** 

## \varTheta By Tram

Mitcham Junction Station Approximately 5-10 minutes walk. For information on train operators and times phone National Rail Enquiries on 0845 7484950. Mitcham Junction Station Approximately 5-10 minutes walk.

Gatwick Airport Approximately 35 minutes drive away. Heathrow Airport Approximately 45 minutes drive away.