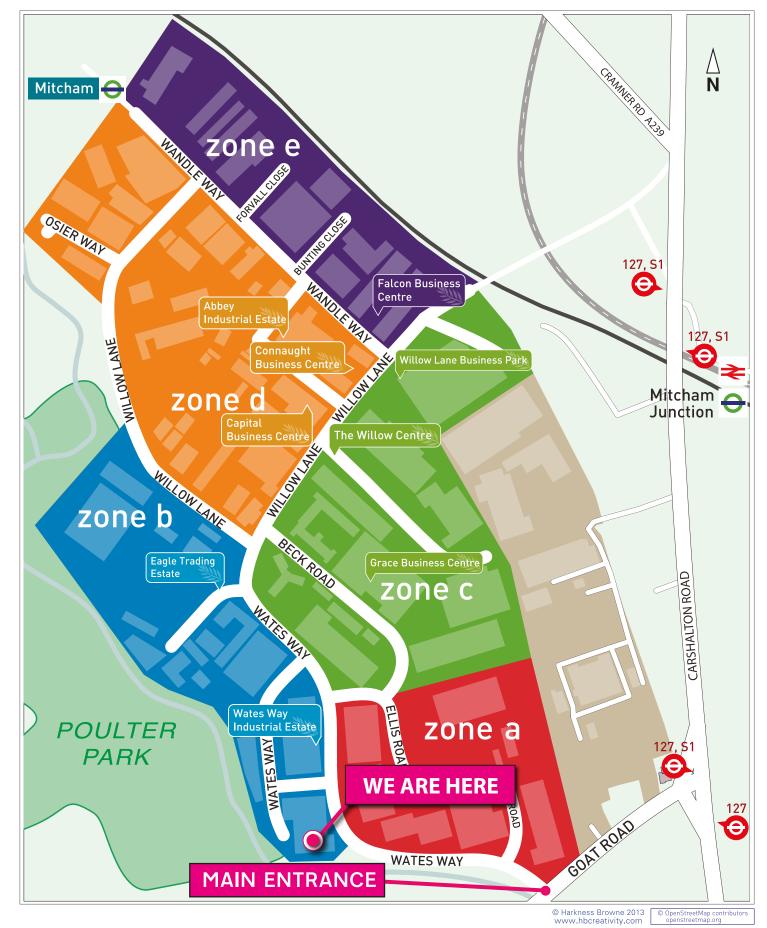

## **Estate Map**

Public Transport

Mitcham Junction Station Approximately 5-10 minutes walk. For information on train operators and times phone National Rail Enquiries on 0845 7484950. 嵀 By Rail

Mitcham Junction Station Approximately 5-10 minutes walk.

Gatwick Airport Approximately 35 minutes drive away. Heathrow Airport Approximately 45 minutes drive away.