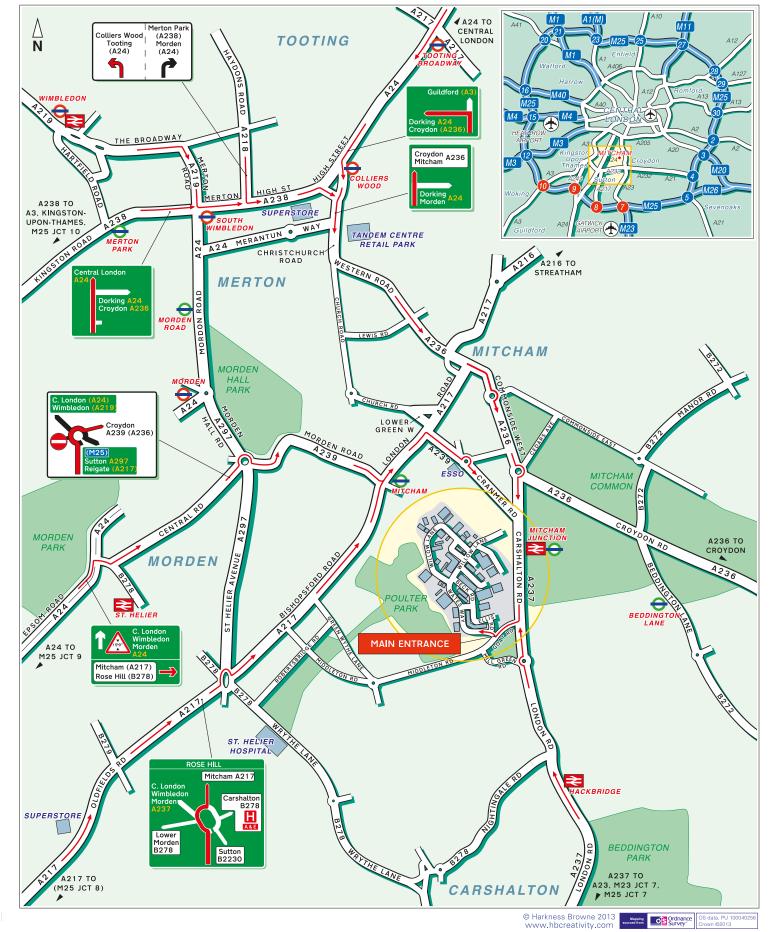

# **Driving Map**

**Public Transport** 

#### 🕀 By Tram

Mitcham Junction Station Approximately 5-10 minutes walk. For information on train operators and times phone National Rail Enquiries on 0845 7484950.

### 

Mitcham Junction Station Approximately 5-10 minutes walk.

Gatwick Airport Approximately 35 minutes drive away. Heathrow Airport Approximately 45 minutes drive away.

Positive Images UK 44 Wates Way Mitcham CR4 4HR Tel: 020 8544 5500

Gatwick Airport Approximately 35 minutes drive away. Heathrow Airport Approximately 45 minutes drive away.