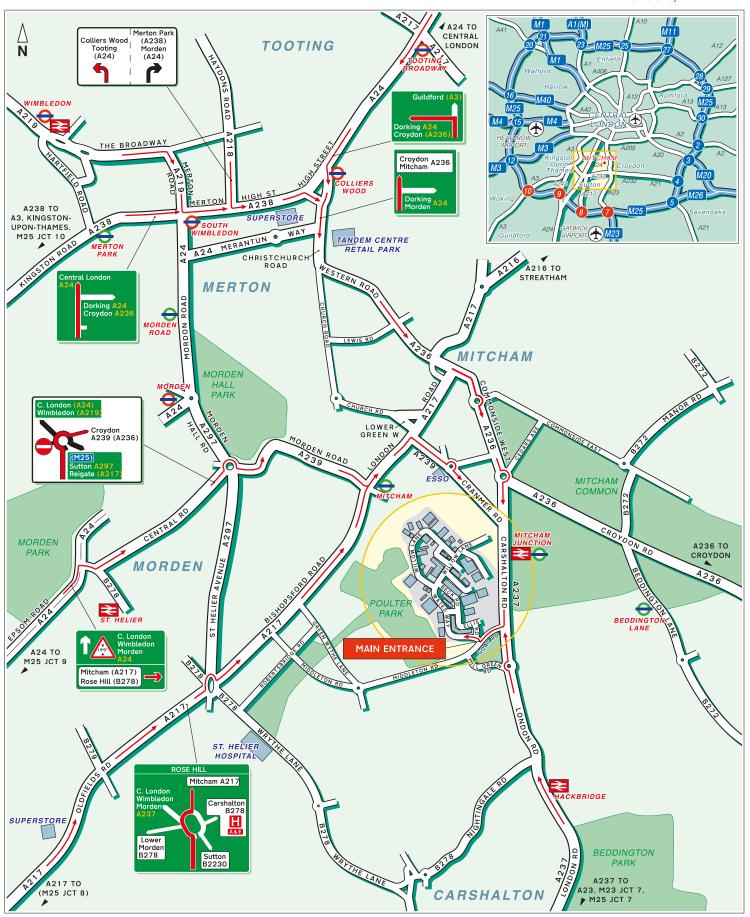

# **Driving Map**

### **Mitcham Junction Station**

Approximately 5-10 minutes walk. For information on train operators and times phone National Rail Enquiries on 0845 7484950.

**Mitcham Junction Station** Approximately 5-10 minutes

## By Air

**Gatwick Airport** 

Approximately 35 minutes drive away. **Heathrow Airport** Approximately 45 minutes drive away.

**Boxall Industrial Ltd** Unit 50, Grace Business Centre 23 Willow Lane Mitcham CR4 4TU Tel: 020 8648 8468