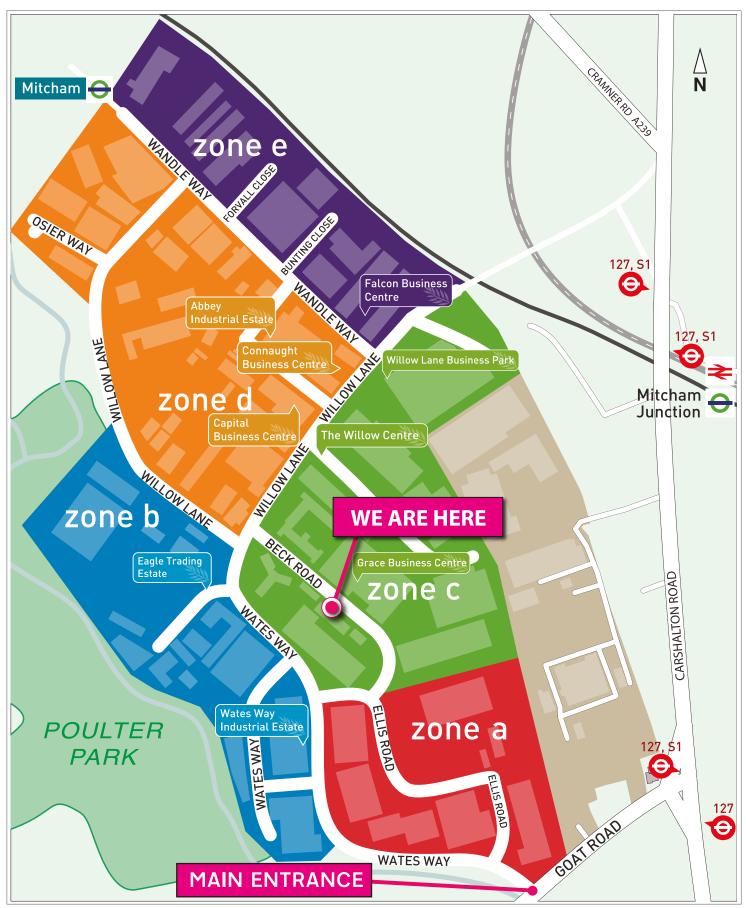

# **Estate Map**

## **Public Transport**

Mitcham Junction Station Approximately 5-10 minutes walk. For information on train operators and times phone National Rail Enquiries on 0845 7484950.

Mitcham Junction Station Approximately 5-10 minutes

**Gatwick Airport** Approximately 35 minutes

drive away. **Heathrow Airport** Approximately 45 minutes drive away.