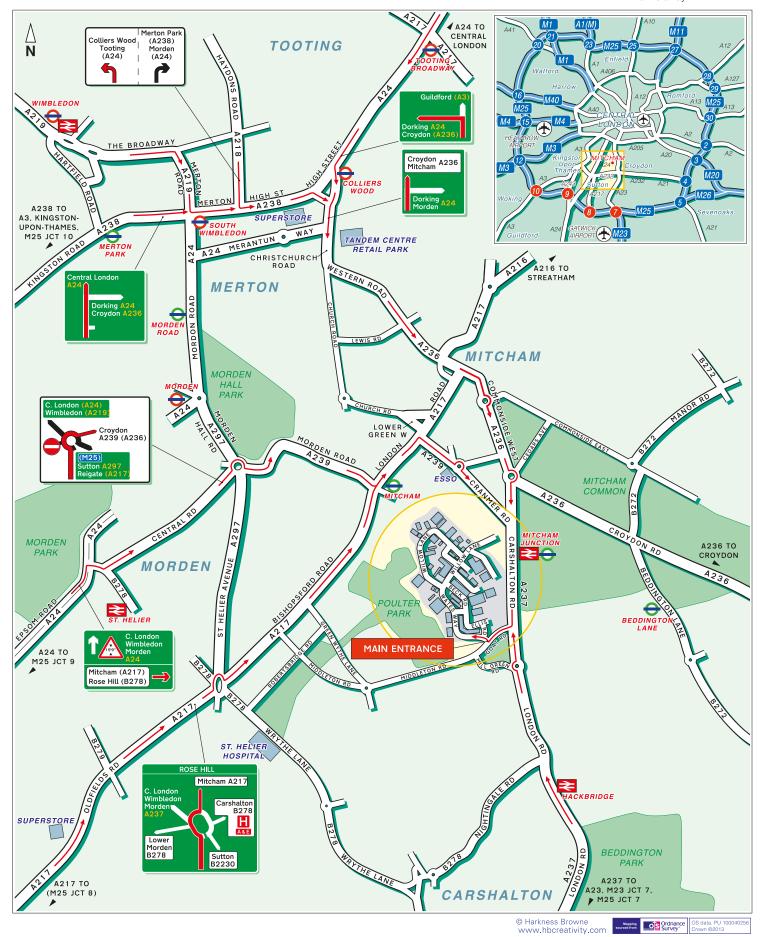

# **Driving Map**

### **Mitcham Junction Station**

Approximately 5-10 minutes walk. For information on train operators and times phone National Rail Enquiries on 0845 7484950.

#### **Mitcham Junction Station** Approximately 5-10 minutes

By Air **Gatwick Airport** 

Setsquare Staging 3-9 Willow Lane Mitcham CR4 4NA Tel: 020 8687 7400

### **Public Transport**

Mitcham Junction Station Approximately 5-10 minutes walk. For information on train operators and times phone National Rail Enquiries on 0845 7484950.

Mitcham Junction Station Approximately 5-10 minutes

**Gatwick Airport** Approximately 35 minutes

drive away. **Heathrow Airport** Approximately 45 minutes drive away.