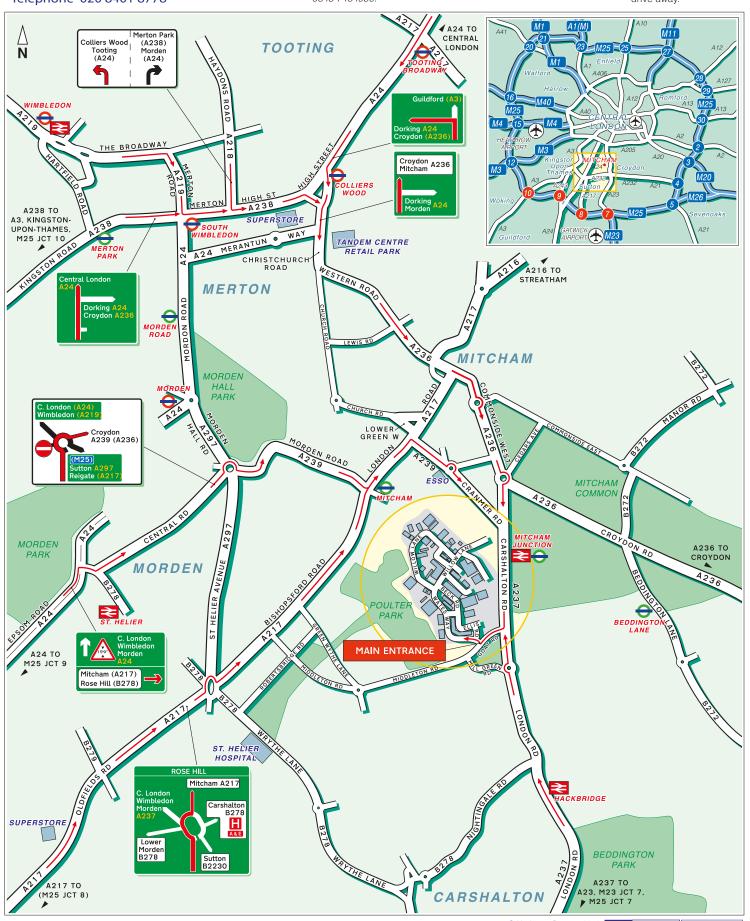

Unit 23 -24 Grace Business Centre Zone C 23 Willow Lane Mitcham CR4 4TU Telephone 020 8401 8778

# **Driving Map**

## **Public Transport**

**By Tram** 

### **Mitcham Junction Station**

Approximately 5-10 minutes walk. For information on train operators and times phone National Rail Enquiries on 0845 7484950.

**Mitcham Junction Station** Approximately 5-10 minutes

## By Air

**Gatwick Airport** Approximately 35 minutes

drive away. **Heathrow Airport** 

Approximately 45 minutes drive away.

Unit 23 -24 Grace Business Centre Zone C 23 Willow Lane Mitcham CR4 4TU Telephone 020 8401 8778