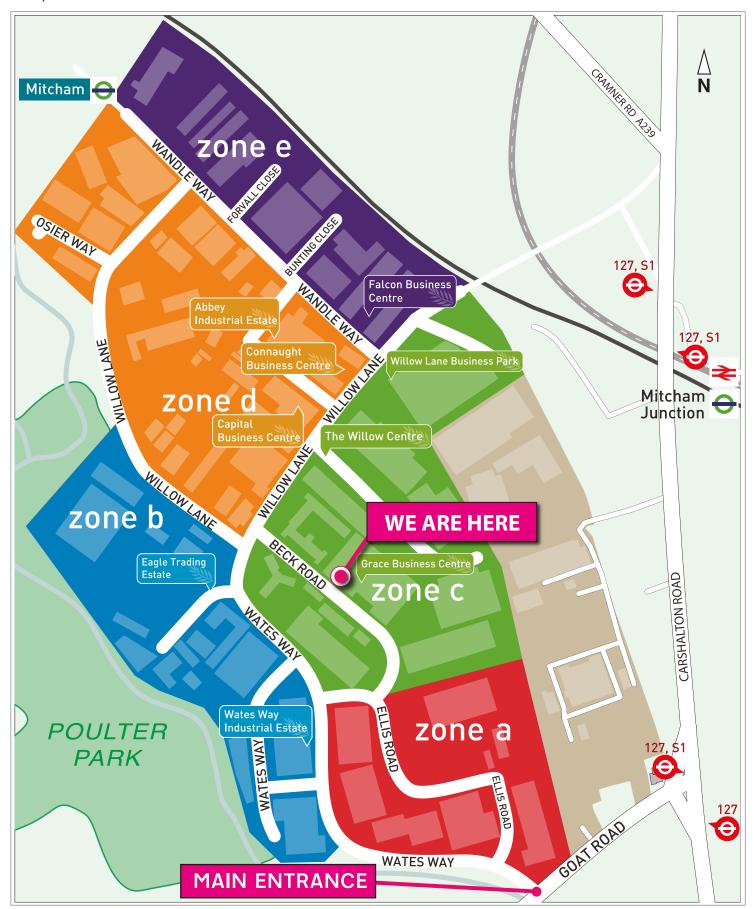

# **Estate Map**

## **Public Transport**

Mitcham Junction Station Approximately 5-10 minutes walk. For information on train operators and times phone National Rail Enquiries on 0845 7484950.

Mitcham Junction Station Approximately 5-10 minutes

Gatwick Airport
Approximately 35 minutes drive away. **Heathrow Airport** Approximately 45 minutes drive away.