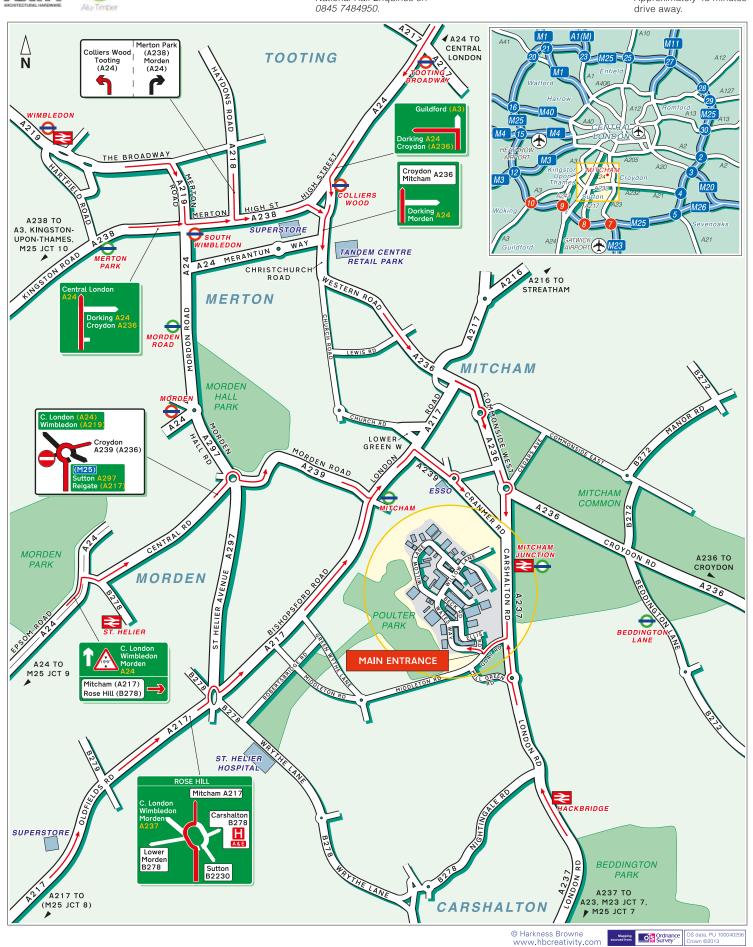

# **Driving Map**

Parkside Group Ltd Units 1, 2, 3, 4, 5 & 11 The Willow Business Centre 17 Willow Lane Mitcham CR4 4NX

Tel: 0208 685 9685

Heathrow Airport

Approximately 45 minutes

Parkside Group Ltd Units 1, 2, 3, 4, 5 & 11 The Willow Business Centre 17 Willow Lane Mitcham CR4 4NX

Tel: 0208 685 9685