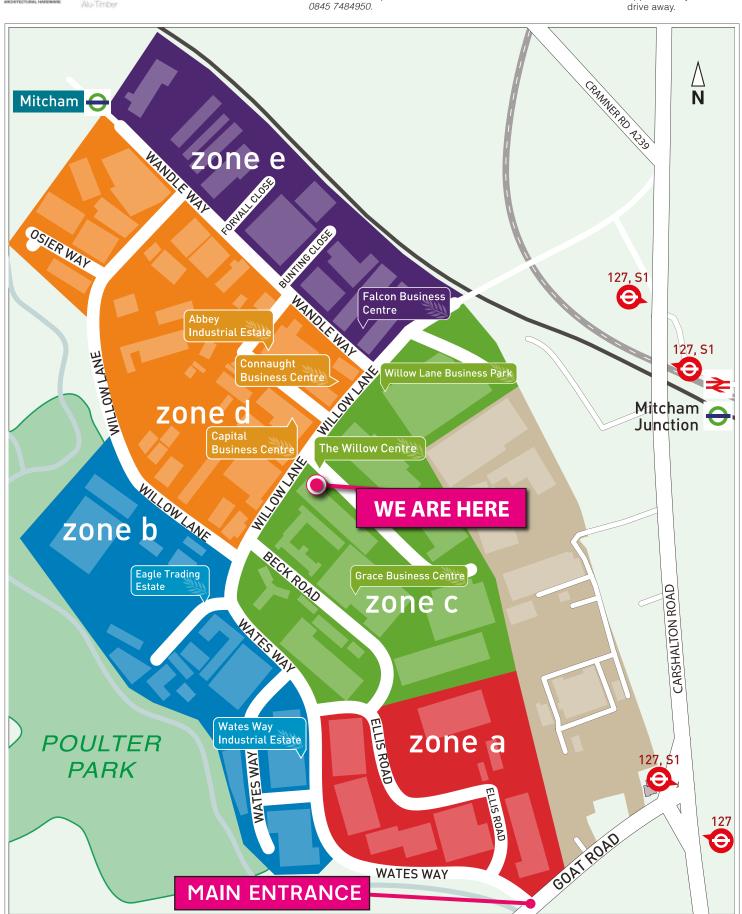

## **Estate Map**

Parkside Group Ltd Units 1, 2, 3, 4, 5 & 11 The Willow Business Centre 17 Willow Lane Mitcham CR4 4NX

Tel: 0208 685 9685

## **Public Transport**

Mitcham Junction Station Approximately 5-10 minutes walk. For information on train operators and times phone National Rail Enquiries on

Mitcham Junction Station Approximately 5-10 minutes

**Gatwick Airport** Approximately 35 minutes drive away. **Heathrow Airport** Approximately 45 minutes