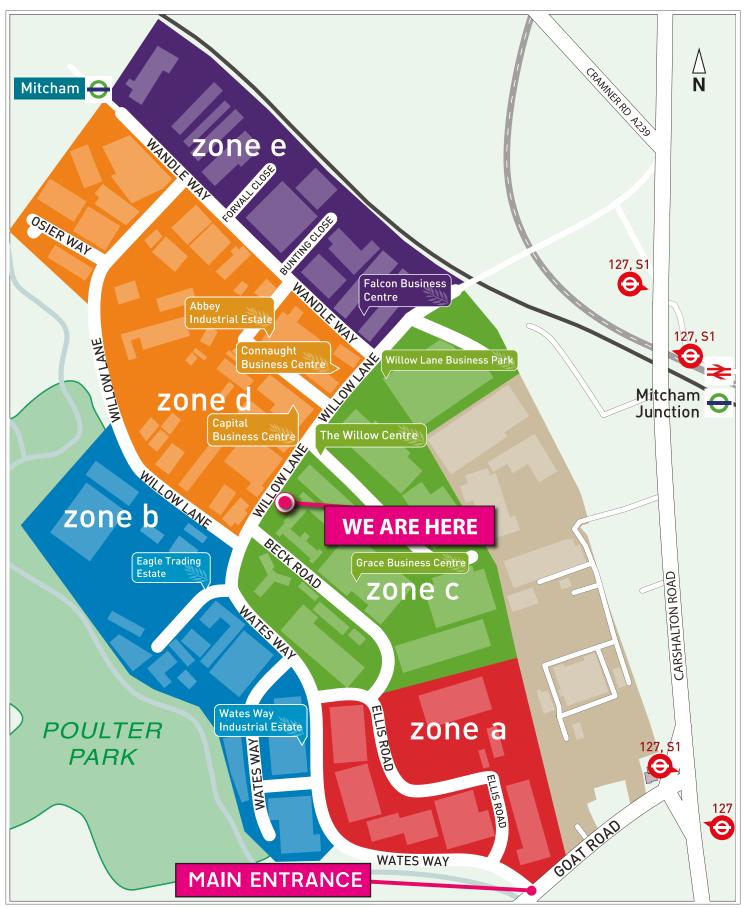

ne Mitcham CR4 4NA

Tel: 0208 687 2222

# **Driving Map**

## **Public Transport**



### **By Tram**

### **Mitcham Junction Station**

Approximately 5-10 minutes walk. For information on train operators and times phone National Rail Enquiries on 0845 7484950.



### **Mitcham Junction Station** Approximately 5-10 minutes

By Air **Gatwick Airport** 







Allen Concrete 36-38 Willow Lane Mitcham CR4 4NA

Tel: 0208 687 2222

# **Estate Map**

# **Public Transport**



Mitcham Junction Station Approximately 5-10 minutes walk. For information on train operators and times phone National Rail Enquiries on 0845 7484950.



Mitcham Junction Station Approximately 5-10 minutes



**Gatwick Airport** Approximately 35 minutes

drive away. **Heathrow Airport** Approximately 45 minutes drive away.