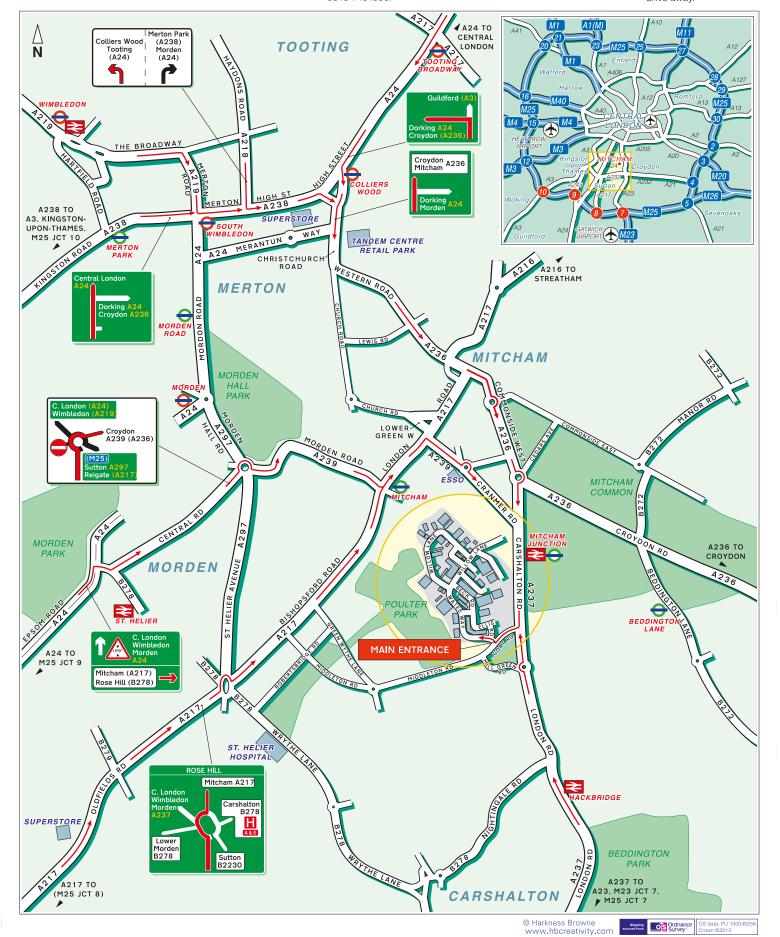

# **Driving Map**

### **Mitcham Junction Station**

Approximately 5-10 minutes walk. For information on train operators and times phone National Rail Enquiries on 0845 7484950.

### **Mitcham Junction Station** Approximately 5-10 minutes

By Air **Gatwick Airport** 

Allen Concrete 36-38 Willow Lane Mitcham CR4 4NA

Tel: 0208 687 2222

# **Public Transport**

Mitcham Junction Station Approximately 5-10 minutes walk. For information on train operators and times phone National Rail Enquiries on 0845 7484950.

Mitcham Junction Station Approximately 5-10 minutes