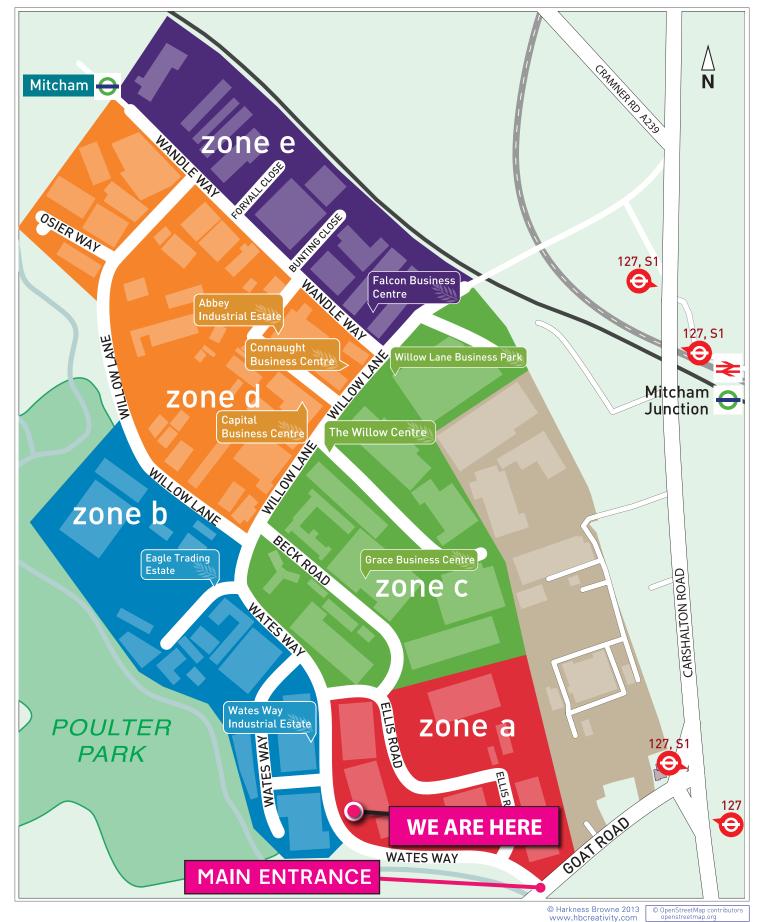

## **Estate Map**

Public Transport

Mitcham Junction Station Approximately 5-10 minutes walk. For information on train operators and times phone National Rail Enquiries on 0845 7484950. 嵀 By Rail

Mitcham Junction Station Approximately 5-10 minutes walk.

Gatwick Airport Approximately 35 minutes drive away. Heathrow Airport Approximately 45 minutes drive away.