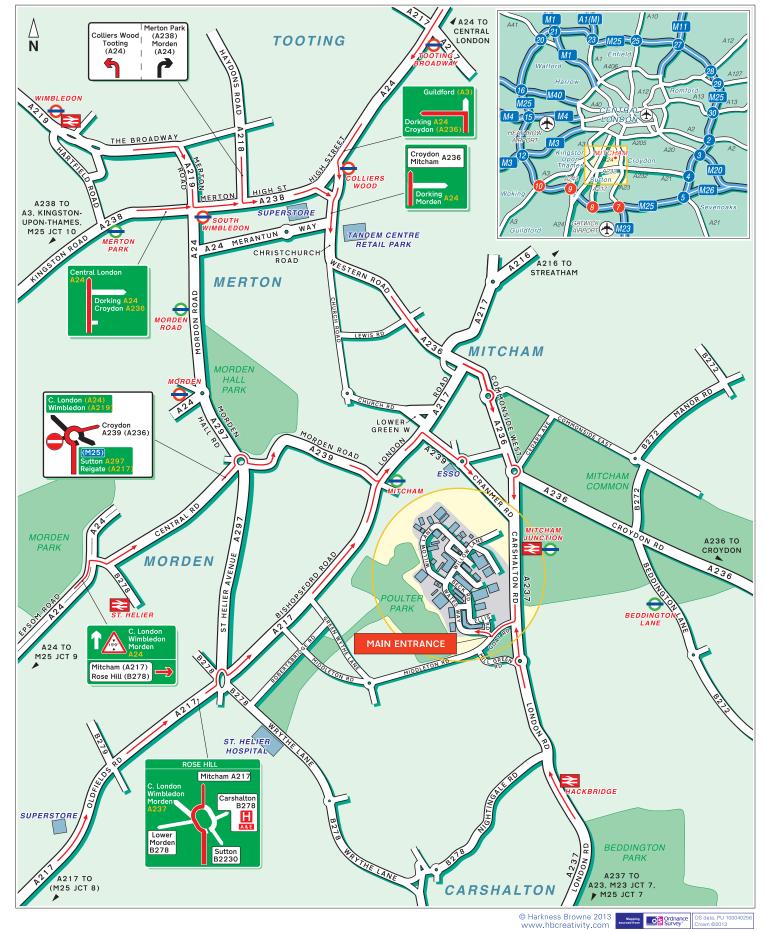

## **Driving Map**

**Public Transport** 

## 🕀 By Tram

Mitcham Junction Station Approximately 5-10 minutes walk. For information on train operators and times phone National Rail Enquiries on 0845 7484950.

## ≷ By Rail

Mitcham Junction Station Approximately 5-10 minutes walk.

Gatwick Airport Approximately 35 minutes drive away. Heathrow Airport Approximately 45 minutes drive away.

Wide Loyal International Limited 40 Wates Way Mitcham Surrey CR4 4HR Tel: 020 8640 4670