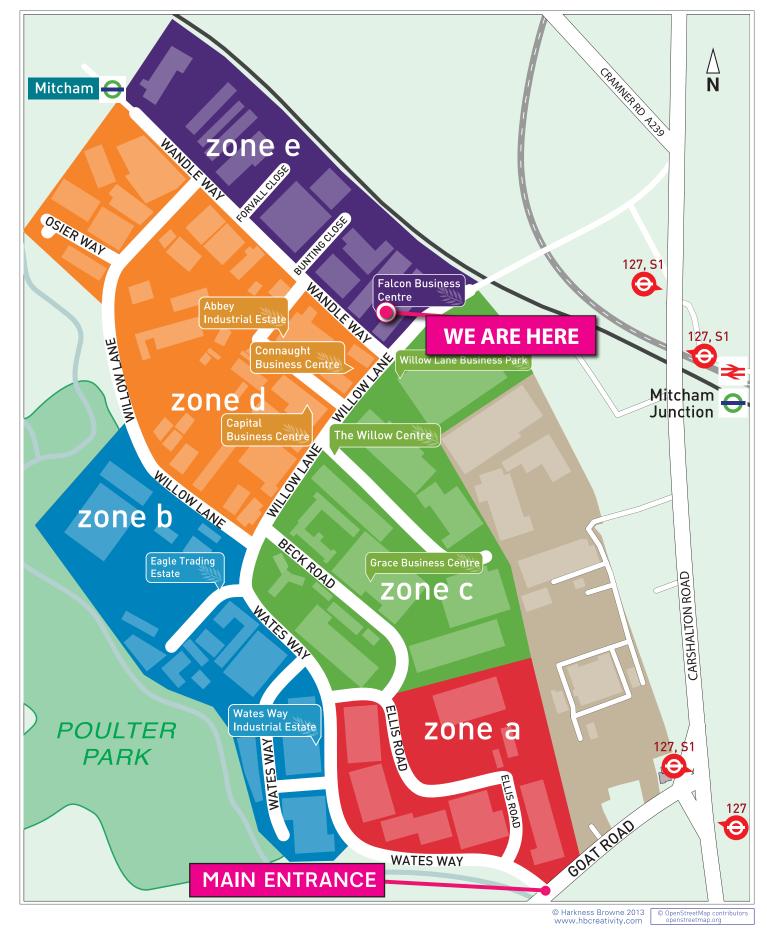

### Astrum Wine Cellars Unit 7 - Falcon Business Centre Willow Lane Industrial Estate 14 Wandle Way Mitcham CR4 4FG

## **Estate Map**

Public Transport

Mitcham Junction Station Approximately 5-10 minutes walk. For information on train operators and times phone National Rail Enquiries on 0845 7484950. 嵀 By Rail

Mitcham Junction Station Approximately 5-10 minutes walk.

Gatwick Airport Approximately 35 minutes drive away. Heathrow Airport Approximately 45 minutes drive away.