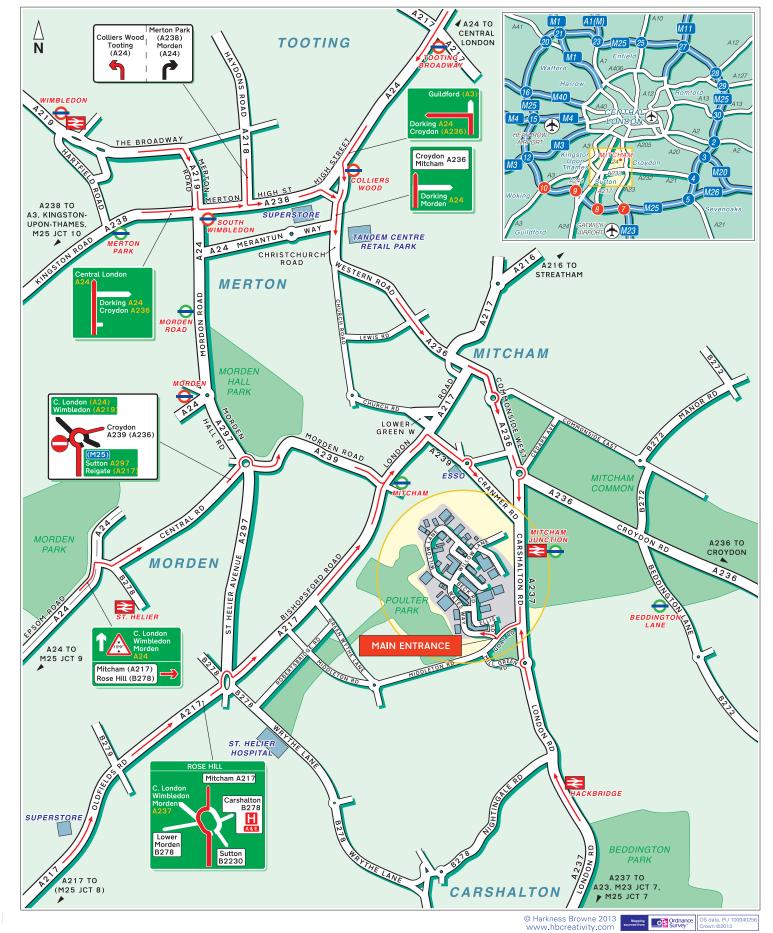

### Astrum Wine Cellars Unit 7 - Falcon Business Centre Willow Lane Industrial Estate 14 Wandle Way Mitcham CR4 4FG

# **Driving Map**

**Public Transport** 

#### **Mitcham Junction Station** Approximately 5-10 minutes walk. For information on train operators and times phone

walk. For information on train operators and times phone National Rail Enquiries on 0845 7484950.

### ≷ By Rail

Mitcham Junction Station Approximately 5-10 minutes walk.

Gatwick Airport Approximately 35 minutes drive away. Heathrow Airport Approximately 45 minutes drive away.

Astrum Wine Cellars Unit 7 - Falcon Business Centre Willow Lane Industrial Estate 14 Wandle Way Mitcham CR4 4FG