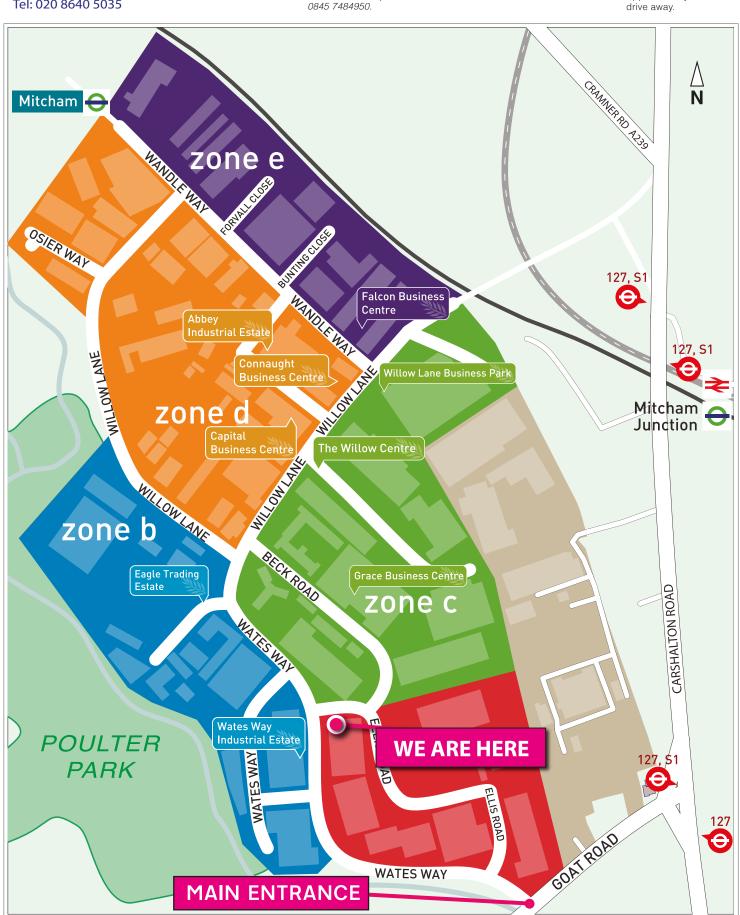

# **Estate Map**

## **Public Transport**

Mitcham Junction Station Approximately 5-10 minutes walk. For information on train operators and times phone National Rail Enquiries on 0845 7484950.

Mitcham Junction Station Approximately 5-10 minutes