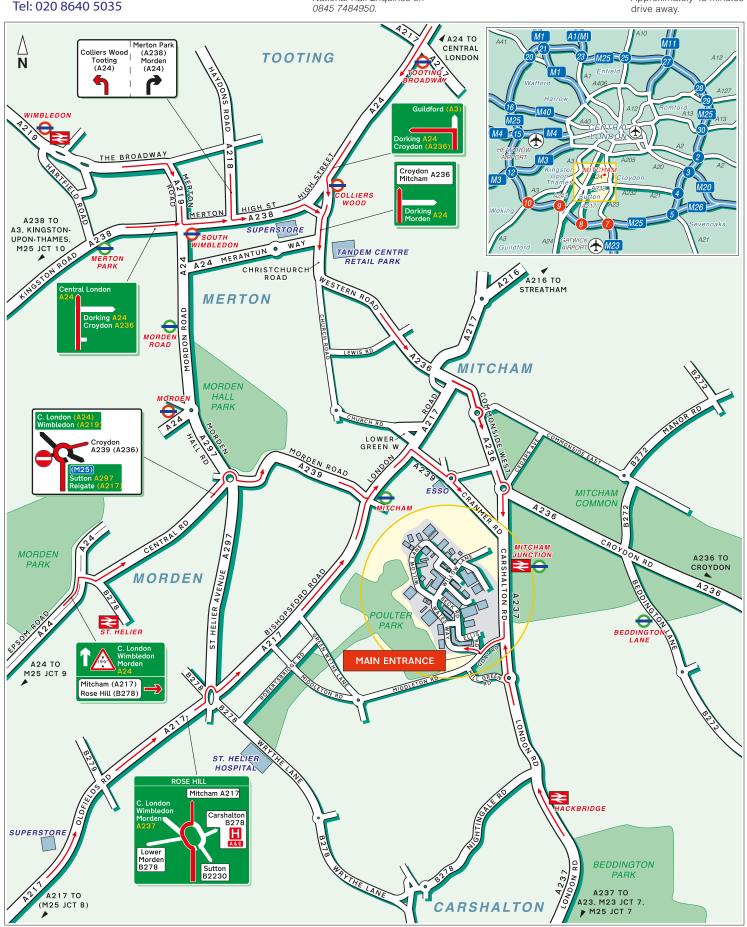

# **Driving Map**

**SPS Timber Windows** 23 Wates Way Mitcham CR4 4HR

Tel: 020 8640 5035

Tel: 020 8640 5035