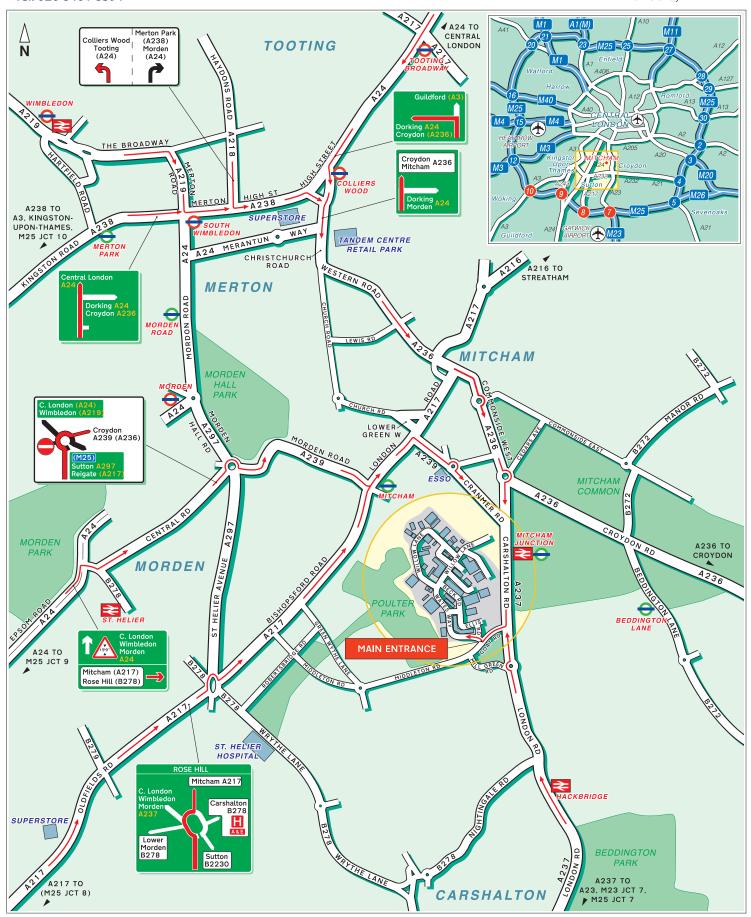

# **Driving Map**

## **Public Transport**

## **Mitcham Junction Station**

Approximately 5-10 minutes walk. For information on train operators and times phone National Rail Enquiries on 0845 7484950.

**Mitcham Junction Station** Approximately 5-10 minutes

Gatwick Airport

Approximately 35 minutes drive away. **Heathrow Airport** 

Approximately 45 minutes drive away.

**AQUATREAT CHEMICAL PRODUCTS** Stanley House 9 Bunting Close Mitcham CR4 4ND

Tel: 020 8401 8391