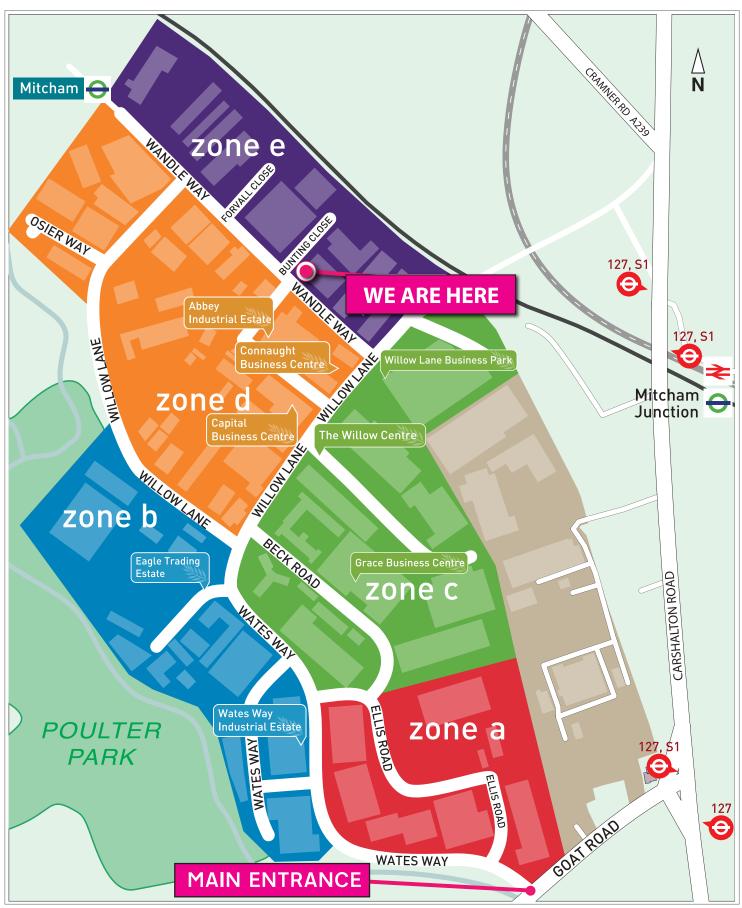

## **Estate Map**

## **Public Transport**

Mitcham Junction Station Approximately 5-10 minutes walk. For information on train operators and times phone National Rail Enquiries on 0845 7484950.

Mitcham Junction Station Approximately 5-10 minutes

**Gatwick Airport** Approximately 35 minutes drive away. **Heathrow Airport** Approximately 45 minutes drive away.