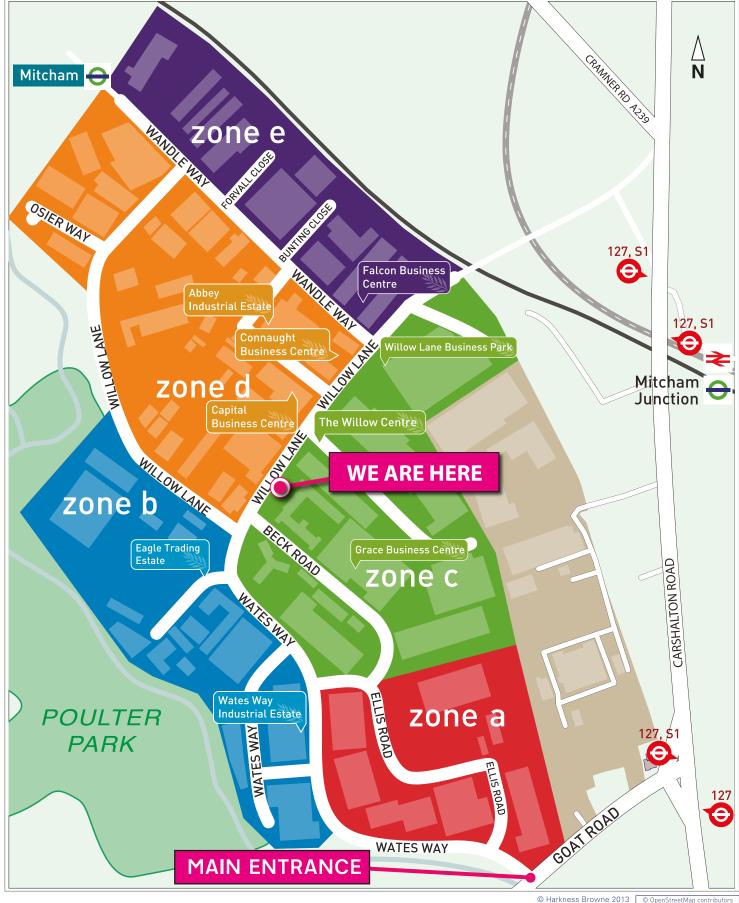

## **Estate Map**

**Public Transport** 

Mitcham Junction Station Approximately 5-10 minutes walk. For information on train operators and times phone National Rail Enquiries on 0845 7484950. Mitcham Junction Station Approximately 5-10 minutes walk.

Gatwick Airport Approximately 35 minutes drive away. Heathrow Airport Approximately 45 minutes drive away.

© Harkness Browne 2013 www.hbcreativity.com