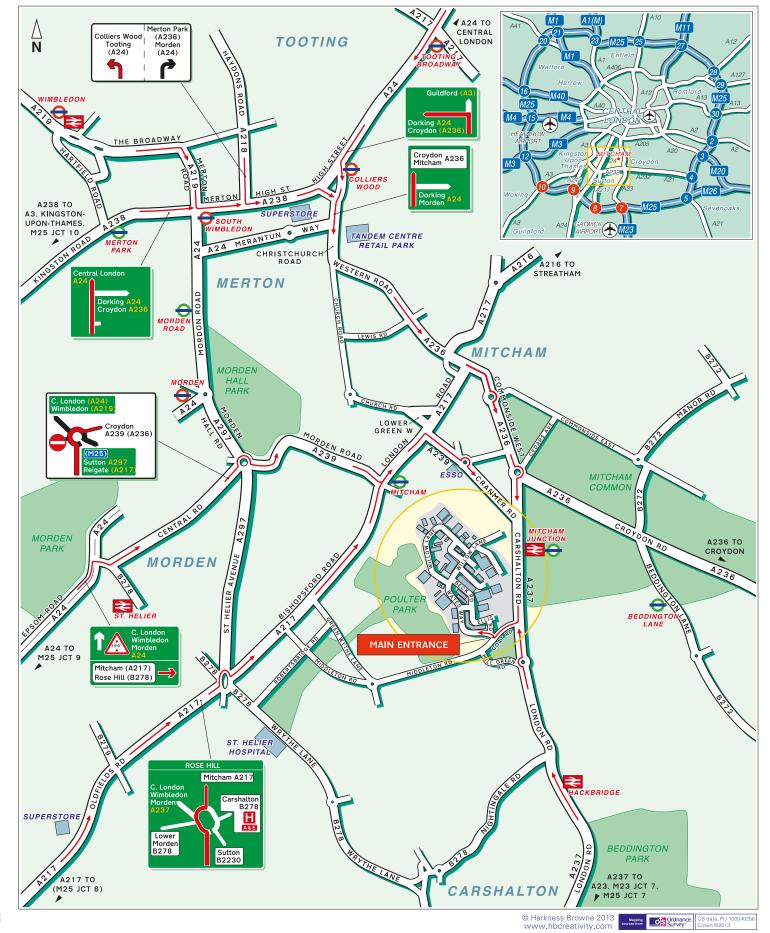

# **Driving Map**

**Public Transport** 

## \varTheta By Tram

Mitcham Junction Station Approximately 5-10 minutes walk. For information on train operators and times phone National Rail Enquiries on 0845 7484950.

## ≥ By Rail

Mitcham Junction Station Approximately 5-10 minutes walk.

Gatwick Airport Approximately 35 minutes drive away. Heathrow Airport Approximately 45 minutes drive away.