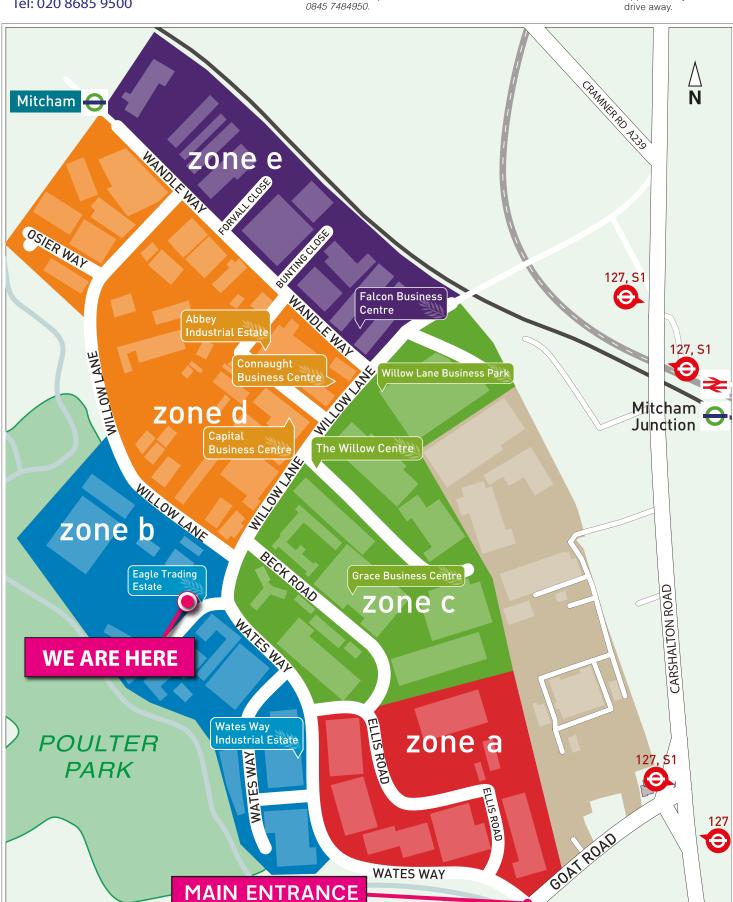

## **Estate Map**

## **Public Transport**

## By Tram

Mitcham Junction Station Approximately 5-10 minutes walk. For information on train operators and times phone National Rail Enquiries on

Mitcham Junction Station Approximately 5-10 minutes

By Air

**Gatwick Airport** Approximately 35 minutes

drive away. **Heathrow Airport** Approximately 45 minutes