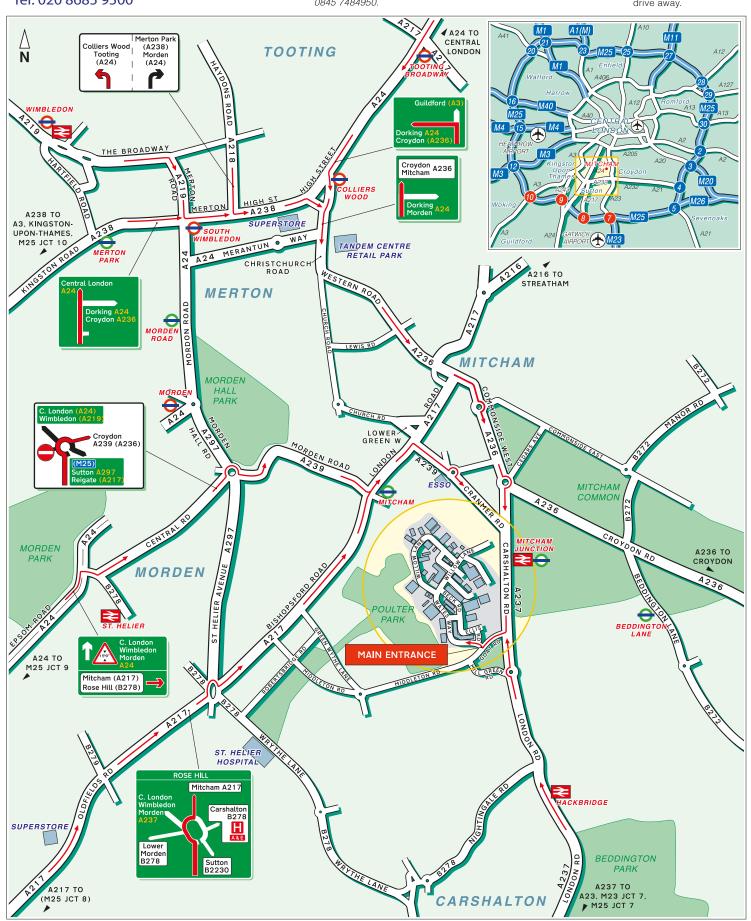

**HSS Hire Service Group Ltd** 16 Wates Way Mitcham Surrey CR4 4HR Tel: 020 8685 9500

# **Driving Map**

### **Mitcham Junction Station**

Approximately 5-10 minutes walk. For information on train operators and times phone National Rail Enquiries on 0845 7484950.

#### **Mitcham Junction Station** Approximately 5-10 minutes

**Gatwick Airport** 

Approximately 35 minutes drive away.

Heathrow Airport Approximately 45 minutes

drive away.

**HSS Hire Service Group Ltd** 16 Wates Way Mitcham Surrey CR4 4HR Tel: 020 8685 9500