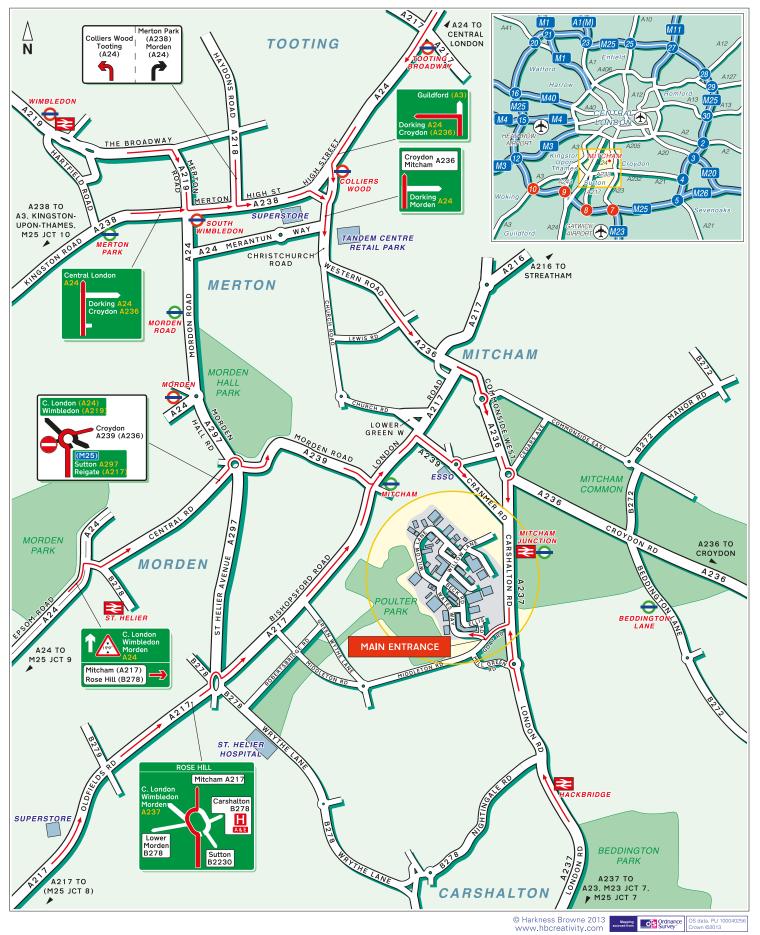

# **Driving Map**

## **Estate Map**

**Gatwick Airport** Approximately 35 minutes

drive away. **Heathrow Airport** Approximately 45 minutes

0845 7484950. drive away. CRMMER RO RUG Mitcham OSIER WAY 127, S1 Falcon Business **WE ARE HERE** Centre 127, S1 Willow Lane Business Park Connaught Business Centre Mitcham zone d Junction The Willow Centre **Business Centr** WILLOWLANE zone BECKROAD **Eagle Trading** Grace Business Centre **Estate** CARSHALTON ROAD zone Wates Way Industrial Estate zone a **POULTER** ES WAY PARK 127 WATES WAY **MAIN ENTRANCE**