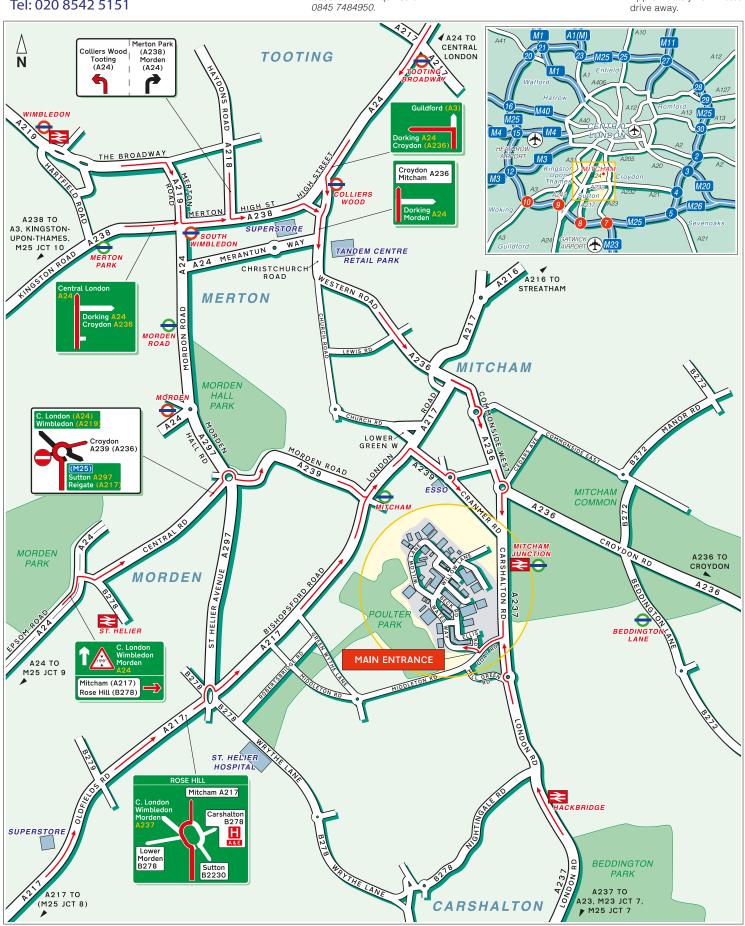

## The Data Imaging & Archiving Company 25 Wates Way Mitcham CR4 4HR

Tel: 020 8542 5151

# **Driving Map**

### **Mitcham Junction Station**

Approximately 5-10 minutes walk. For information on train operators and times phone National Rail Enquiries on 0845 7484950.

### **Mitcham Junction Station** Approximately 5-10 minutes

By Air **Gatwick Airport** Approximately 35 minutes drive away. **Heathrow Airport** Approximately 45 minutes

The Data Imaging & Archiving Company 25 Wates Way Mitcham CR4 4HR

Tel: 020 8542 5151