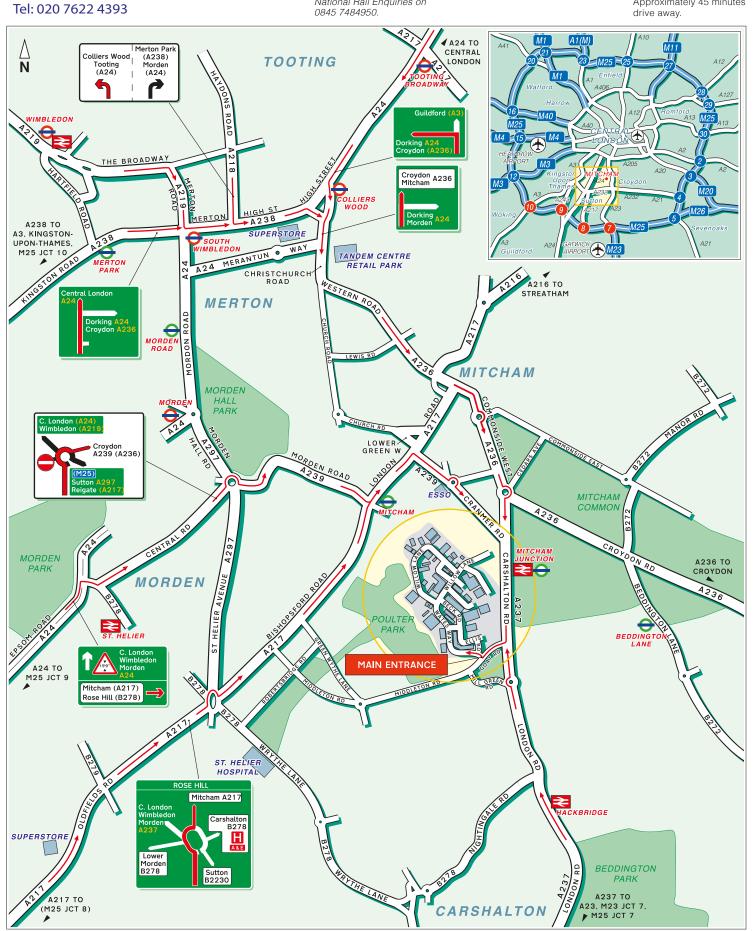

### **Mitcham Junction Station**

**Driving Map** 

Approximately 5-10 minutes walk. For information on train operators and times phone National Rail Enquiries on 0845 7484950.

Mitcham Junction Station Approximately 5-10 minutes

Gatwick Airport
Approximately 35 minutes

drive away. **Heathrow Airport**Approximately 45 minutes

**DT Moving** 49 Wates Way Mitcham CR4 4HR Tel: 020 7622 4393

## **Public Transport**

By Tram

Mitcham Junction Station Approximately 5-10 minutes walk. For information on train operators and times phone National Rail Enquiries on 0845 7484950.

Mitcham Junction Station Approximately 5-10 minutes

**Gatwick Airport** Approximately 35 minutes drive away. **Heathrow Airport** Approximately 45 minutes drive away.