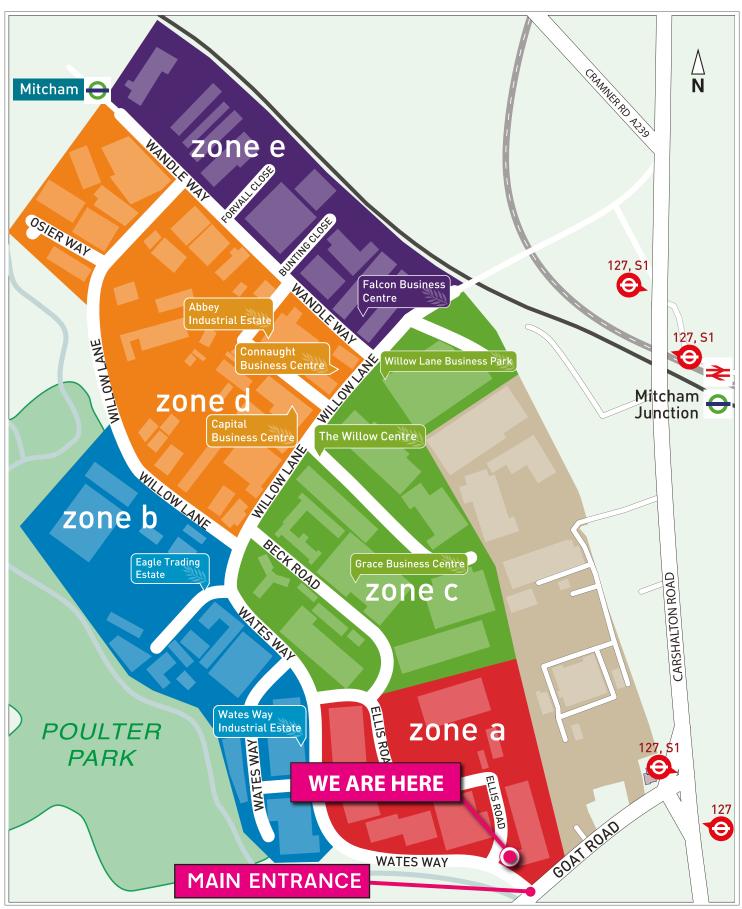

sport

## OBy Tram

### **Mitcham Junction Station**

**Driving Map** 

Approximately 5-10 minutes walk. For information on train operators and times phone National Rail Enquiries on 0845 7484950.



Mitcham Junction Station Approximately 5-10 minutes



Gatwick Airport
Approximately 35 minutes

drive away. **Heathrow Airport**Approximately 45 minutes





**DT Moving** 49 Wates Way Mitcham CR4 4HR Tel: 020 7622 4393

# **Estate Map**

## **Public Transport**



By Tram

Mitcham Junction Station Approximately 5-10 minutes walk. For information on train operators and times phone National Rail Enquiries on 0845 7484950.



Mitcham Junction Station Approximately 5-10 minutes



**Gatwick Airport** Approximately 35 minutes drive away. **Heathrow Airport** Approximately 45 minutes drive away.