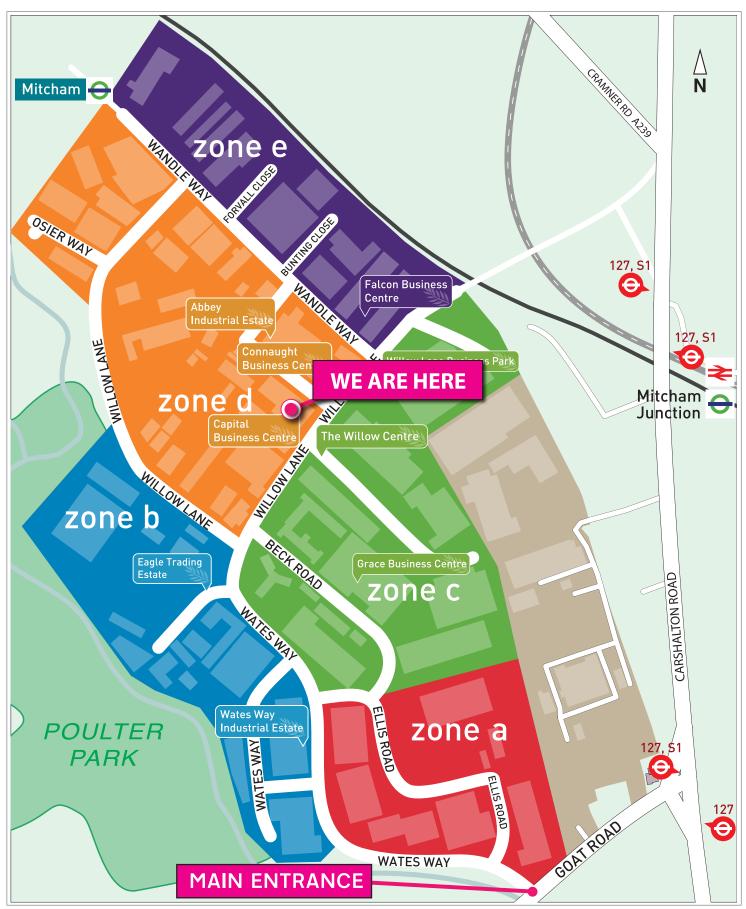

# **Estate Map**

## **Public Transport**

Mitcham Junction Station Approximately 5-10 minutes walk. For information on train operators and times phone National Rail Enquiries on 0845 7484950.

Mitcham Junction Station Approximately 5-10 minutes walk.