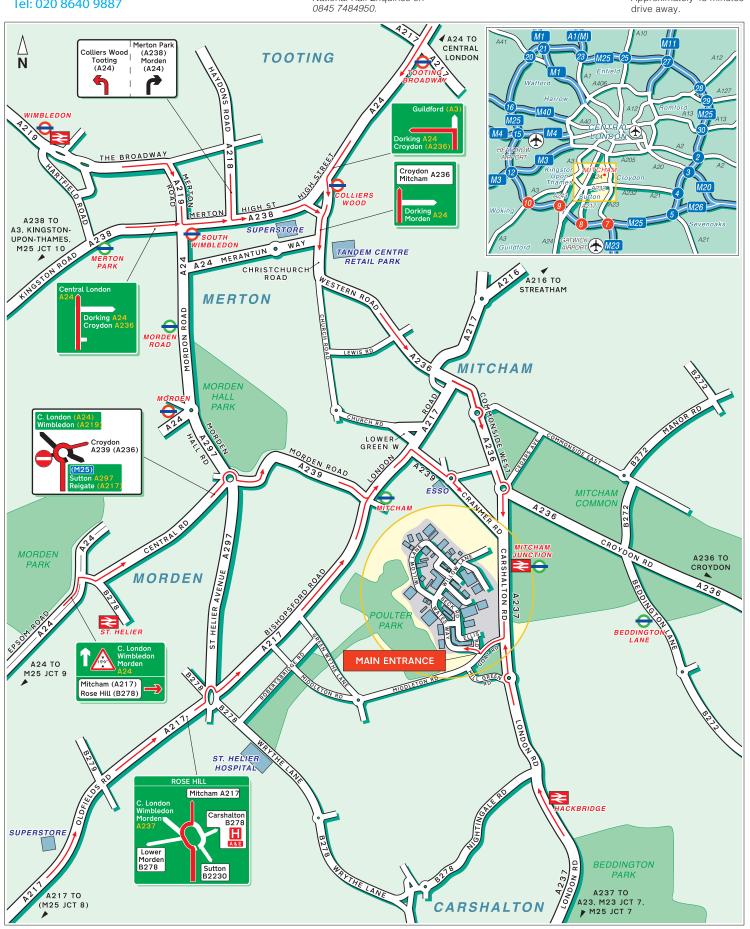

# **Driving Map**

Unit 5 Capital Business Centre 24 Willow Lane Mitcham CR4 4NQ Tel: 020 8640 9887

### **Mitcham Junction Station**

Approximately 5-10 minutes walk. For information on train operators and times phone National Rail Enquiries on

#### **Mitcham Junction Station** Approximately 5-10 minutes

By Air **Gatwick Airport** Approximately 35 minutes drive away.

Heathrow Airport

Approximately 45 minutes

Unit 5 Capital Business Centre 24 Willow Lane Mitcham CR4 4NQ Tel: 020 8640 9887